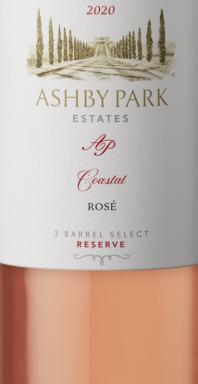

# ASHBY PARK ESTATES

## COASTAL ROSÉ

| APPELLATION |
|-------------|
| ALCOHOL     |
| BARREL AGE  |
| OAK PROFILE |
| VARIETAL    |
| WINEMAKER   |

Central Coast

12%

12 Months

100% French Oak

Rosé

Chad Alexander